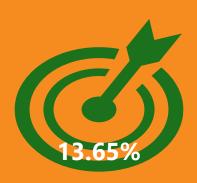

# Total Spend \$66.5M

NUMBER OF CERTIFIED FIRMS

NUMBER OF CERTIFICATION
BY CATEGORY

PARTICIPATION ATTAINED

PRIME'S SOLICITATION SUBMISSION EVALUATED