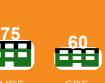

# Total Spend \$66.5M

NUMBER OF CERTIFIED FIRMS

NUMBER OF CERTIFICATION
BY CATEGORY

PARTICIPATION ATTAINED

PRIME'S SOLICITATION SUBMISSION EVALUATED

### **CERTIFICATION CATEGORY**

Minority Business Enterprise (MBE)

Minority Women Business Enterprise (MWBE)

Small Business Enterprise (SBE)

Women Business Enterprise (WBE)