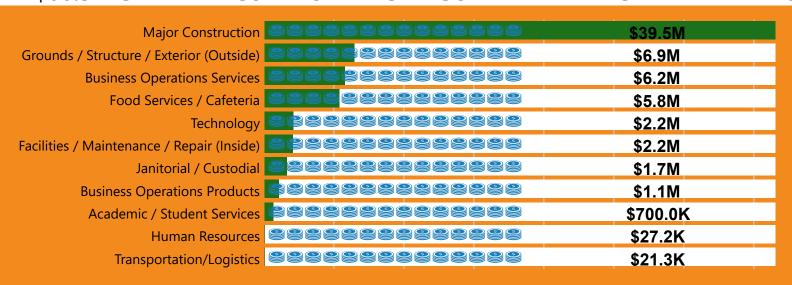

#### \$66.5M SPEND BY COMMODITY CATEGORY WITH 121 CERTIFIED FIRMS

7720 West Oakland Park Blvd., Suite 323, Sunrise, Florida 33351 | Browardschools.com/EDDC

STAY CONNECTED | STAY INFORMED

**BUSINESS CONNECT**