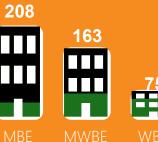

# Total Spend \$66.5M

NUMBER OF CERTIFIED FIRMS

NUMBER OF CERTIFICATION
BY CATEGORY

PARTICIPATION ATTAINED

PRIME'S SOLICITATION SUBMISSION EVALUATED

### **CERTIFICATION CATEGORY**

Minority Business Enterprise (MBE)

Minority Women Business Enterprise (MWBE)

Small Business Enterprise (SBE)

Women Business Enterprise (WBE)